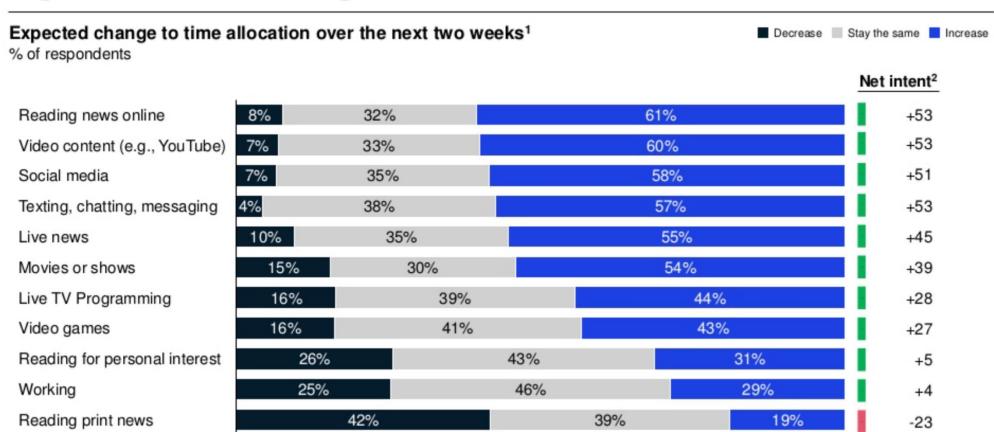

# Indonesians plan to increase the time they spend consuming digital media, including news, videos, and social

<sup>&</sup>lt;sup>1</sup>Q: Over the next two weeks, how much time do you expect to spend on these activities compared to how much time you normally spend on them? Figures may not sum to 100%, because of rounding.

\*\*Not intent is calculated by subtracting the % of respondents stating they expect to decrease time spent to the second and the subtracting to increase time spent.

Source: McKinsey Consumer Pulse Survey, 3/29-3/30, 2020