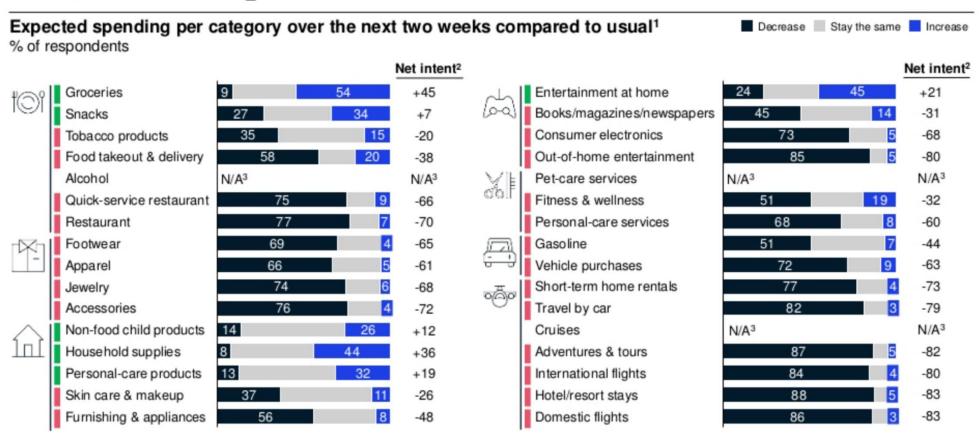

# Indonesians plan to decrease spending across categories, except for food, household products, and at-home entertainment

Source: McKinsey Consumer Pulse Survey, 3/29-3/30, 2020